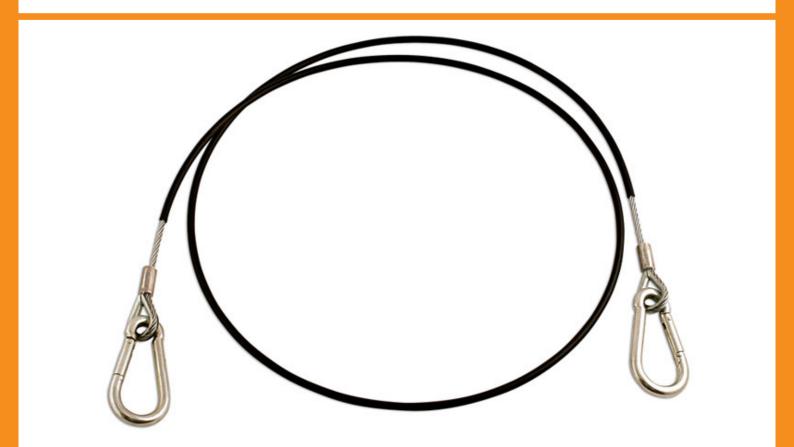

## Safety Cable

To help avoid accidents always use a safety strap or cable when using pulling clamps. Attach one end of the cable onto a clamp and the other end to the vehicle.

## **Additional Information**

- · Length: 2m.
- · Steel wire with snap hooks at either end.
- Attach to pulling clamp & vehicle to avoid accidents.
- Works with the Power-TEC clamps range.
- Safety Sling Strap also available, please See Part No. 91094.